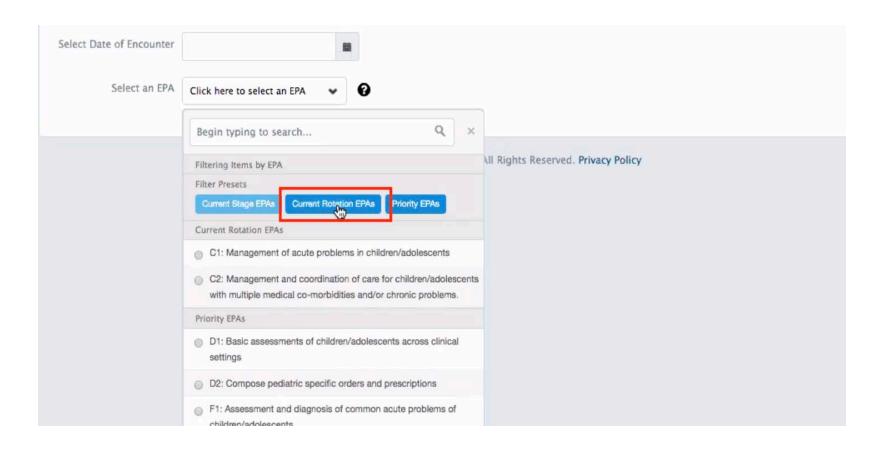

Contextual Variable Targets included
- Frequency of reporting:
  - a week prior to Competency Committee Meetings
- Includes narrative comments and hyperlink to original form in Elentra
- Includes a longitudinal/time series performance graph
- 60 dashboards prepared in 2019-20



#### Elentra – Plans for 2020

- On demand Faculty Assessment and Rotation Evaluation
- Clinical Experience and Distribution Module (Rotation Scheduling) will be available in the Admin dropdown menu – permitted for pilot programs
- Piloting of Assessment Plan (to replace Tableau dashboards) with selected programs in summer/fall
- EPA Expiry will be implemented
- New Reports/Data Extracts

#### Rotation Schedule and CBME

#### Clinical Experience



#### Rotation Schedule and CBME



### Rotation Schedule and CBME



## Elentra