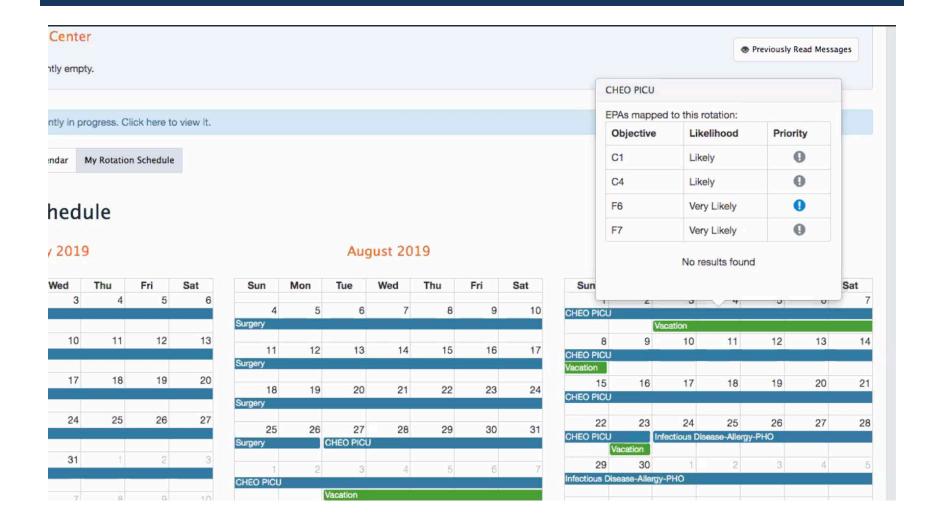

ew
  - Trainee Overview
- EPA and Contextual Variable Targets included
- Frequency of reporting:
  - a week prior to Competency Committee Meetings
- Includes narrative comments and hyperlink to original form in Elentra
- Includes a longitudinal/time series performance graph
- 60 dashboards prepared in 2019-20



#### Elentra – Plans for 2020

- On demand Faculty Assessment and Rotation Evaluation
- Clinical Experience and Distribution Module (Rotation Scheduling) will be available in the Admin dropdown menu – permitted for pilot programs
- Piloting of Assessment Plan (to replace Tableau dashboards) with selected programs in summer/fall
- EPA Expiry will be implemented
- New Reports/Data Extracts

#### Rotation Schedule and CBME

#### Clinical Experience



#### Rotation Schedule and CBME



### Rotation Schedule and CBME



## Elentra