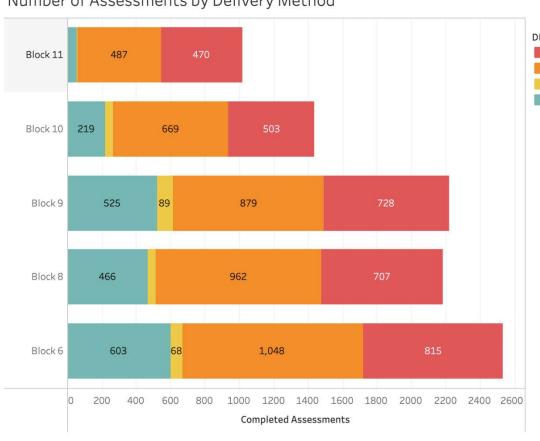

## **EPA Assessment Completion Analysis by Delivery Method**

#### Number of Assessments by Delivery Method

#### **DELIVERY METHOD**

Complete and Confirm

Complete Now

Faculty Triggered Assessment

Send Blank Form

#### **Block Dates**

Block 6 (Nov 18, 2019 to Dec 15, 2019) Block 8 (Jan 13, 2020 to Feb 9, 2020) Block 9 (Feb 10, 2020 to Mar 8, 2020) Block 10 (Mar 9, 2020 to Apr 5, 2020) Block 11 (Apr 6, 2020 to May 3, 2020)

Blank form option removed April 15