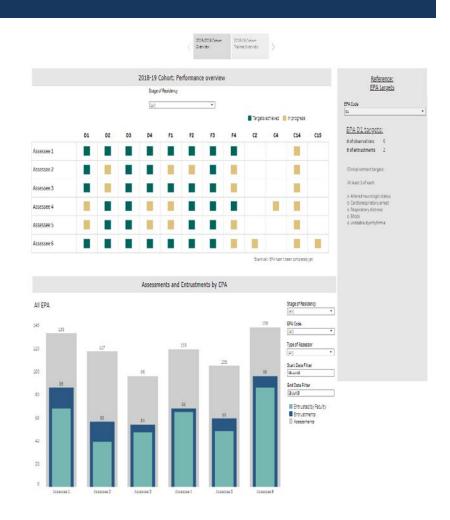

## Tableau – Reporting for Competency Committees

- Streamlined Design
  - Cohort Overview
  - Trainee Overview
- EPA and Contextual Variable Targets included
- Frequency of reporting:
  - a week prior to Competency Committee Meetings
- Includes narrative comments and hyperlink to original form in Elentra
- Includes a longitudinal/time series performance graph
- 60 dashboards prepared in 2019-20