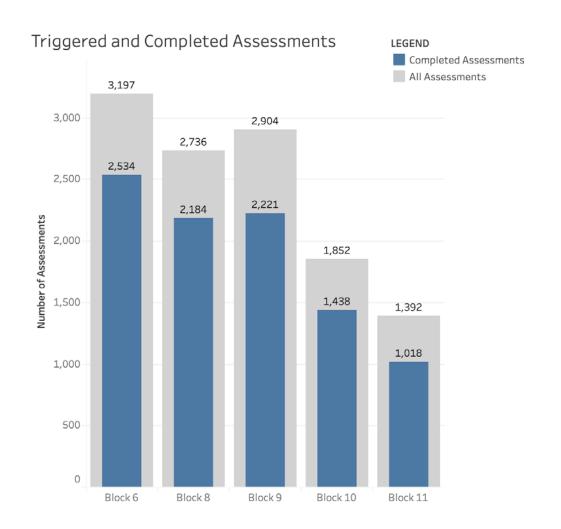

# EPA Assessment Completion Analysis – Impact of COVID-19 (All Programs)

#### **Block Dates**

Block 6 (Nov 18, 2019 to Dec 15, 2019) Block 8 (Jan 13, 2020 to Feb 9, 2020) Block 9 (Feb 10, 2020 to Mar 8, 2020) Block 10 (Mar 9, 2020 to Apr 5, 2020) Block 11 (Apr 6, 2020 to May 3, 2020)