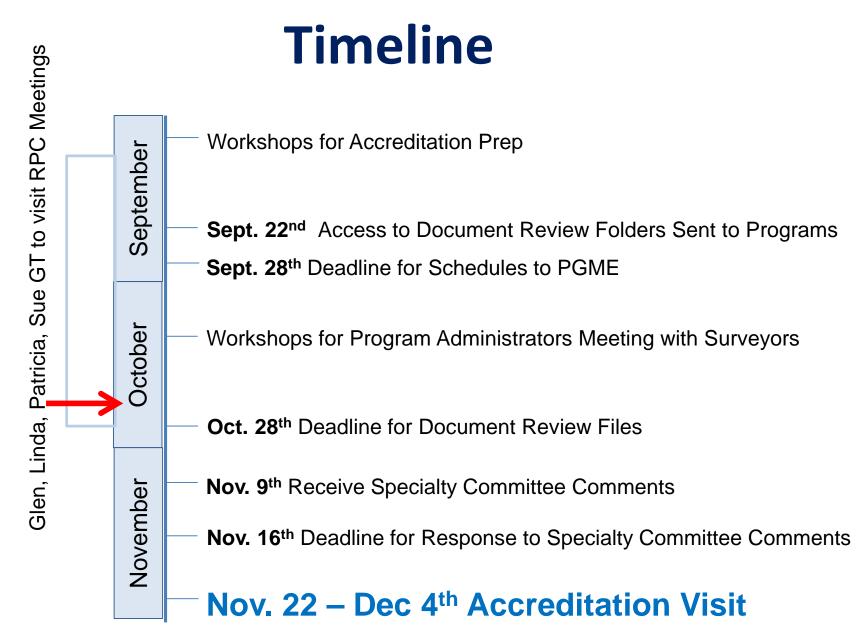

# Overview of Accreditation Updates

Nov. 22 – Dec. 4 2020

- 100% Virtual Zoom
- Schedules being finalised
- Document review (SharePoint)
  - deadline to upload: Oct. 28
  - will occur two weeks before survey: Nov. 7 20

### **Institutional Review Schedule**

### **Institutional Review**

- Meeting with different group/committees
- Schedule confirmed and invitations sent
- PGMEAC:
  - -Thurs. Nov. 26 11:15 am 12:15 pm
  - Briefing Note