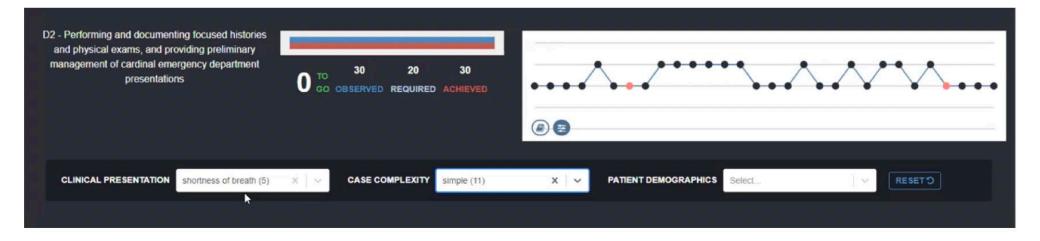

#### **Resident Metrics**

#### Resident Dashboard

D2 - Performing and documenting focused histories and physical exams, and providing preliminary management of cardinal emergency department presentations

| DATE       | RATING | OBSERVER NAME     | SITUATION CONTEXT                                                                                                                | FEEDBACK                                                                                                                                                                                                                                                                                                                                                |  |  |  |  |  |  |  |
|------------|--------|-------------------|----------------------------------------------------------------------------------------------------------------------------------|---------------------------------------------------------------------------------------------------------------------------------------------------------------------------------------------------------------------------------------------------------------------------------------------------------------------------------------------------------|--|--|--|--|--|--|--|
|            |        |                   |                                                                                                                                  |                                                                                                                                                                                                                                                                                                                                                         |  |  |  |  |  |  |  |
| 2020-03-07 | 3      | F2070 L2070       | Clinical Presentation : other - please enter in comments below Case Complexity ; simple Patient Demographics : adult             | Continue to use zoom function to magnify gestational sac. Well done by using the linear probe to get improved definition.                                                                                                                                                                                                                               |  |  |  |  |  |  |  |
| 2019-12-14 | 3      | F3001247 L3001247 | Clinical Presentation : minor trauma Case Complexity : simple Patient Demographics : adult                                       | Directly observed Nate counseling re: need for PEP. Overall good bedside manner and decent explanation. Next steps: 1. Review PEP TOH guidelines on sharepoint 2. Document pertinent negatives on history (needle size, was it in a vessel, was exposed pt wearing glove, visible blood on needle, etc.) 3. Review Td prophylaxis status with these pts |  |  |  |  |  |  |  |
| 2019-09-20 | 3      | F3000403 L3000403 | Clinical Presentation : minor trauma Case Complexity : simple Patient Demographics : adult                                       | This was a direct observation You did a nice job with this trauma I did feel like your primary survey was a little rushed. Remember to take enough time to do a thorough enough assessment that you won't miss a major ABCDE finding.                                                                                                                   |  |  |  |  |  |  |  |
| 2019-09-20 | 3      | F3000403 L3000403 | Clinical Presentation : shortness of breath Case<br>Complexity : simple Patient Demographics : adult                             | I liked how you considered a broad DDx and also considered a multi-factorial etiology For patients that require expedited investigations for medical problems considered Rapid Referral IM (typically about a 4 week wait)                                                                                                                              |  |  |  |  |  |  |  |
| 2019-09-19 | 4      | F3001577 L3001577 | Clinical Presentation : shortness of breath Patient<br>Demographics : adult Case Complexity : complex<br>clinical characteristic | Great job managing a patient with high risk of becoming very sick very quickly.                                                                                                                                                                                                                                                                         |  |  |  |  |  |  |  |
|            | PRE    | EVIOUS            | Page 1 of 6                                                                                                                      | 5 rows • NEXT                                                                                                                                                                                                                                                                                                                                           |  |  |  |  |  |  |  |