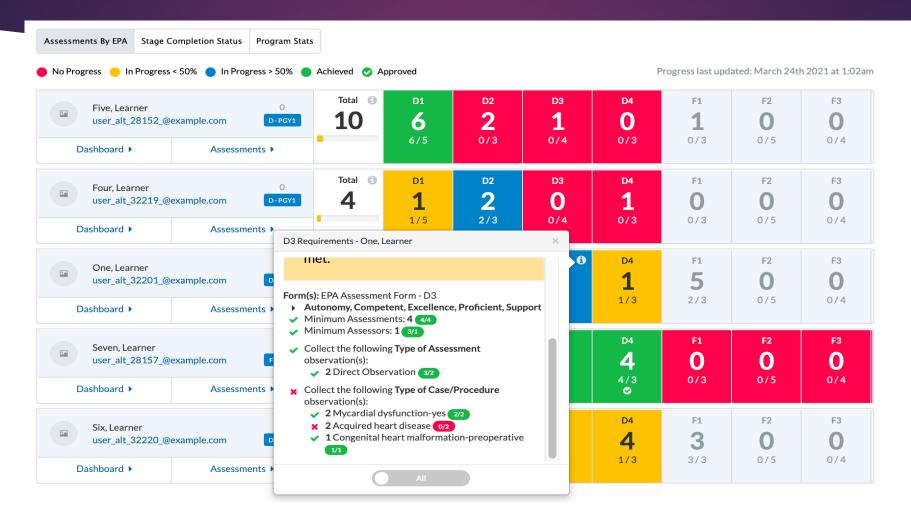

### Assessments by EPA

| Assessments By EPA Stage C       | ompletion Status P | Program Stats |                                             |                       |                       |                       |                             |                       |                       |                  |
|----------------------------------|--------------------|---------------|---------------------------------------------|-----------------------|-----------------------|-----------------------|-----------------------------|-----------------------|-----------------------|------------------|
| No Progress In Progress          | < 50% 🔵 In Progres | ss > 50% 🔵 A  | Achieved 📀 Ap                               | proved                |                       |                       | Р                           | rogress last upda     | nted: March 24tl      | n 2021 at 1:02am |
| Five, Learner user_alt_28152_@e  |                    |               | Total 1 1 1 1 1 1 1 1 1 1 1 1 1 1 1 1 1 1 1 | D1<br><b>6</b><br>6/5 | D2<br><b>2</b><br>0/3 | D3<br><b>1</b><br>0/4 | <b>O</b><br><b>O</b><br>0/3 | F1<br><b>1</b><br>0/3 | F2<br><b>O</b><br>0/5 | F3<br>O<br>0/4   |
| Dashboard ▶                      | Assessment         | ts •          |                                             |                       |                       |                       |                             |                       |                       |                  |
| Four, Learner user_alt_32219_@e  |                    | O<br>D-PGY1   | Total 1                                     | <b>1</b>              | D2<br>2<br>2/3        | D3<br><b>O</b><br>0/4 | D4<br><b>1</b><br>0/3       | F1<br>O<br>0/3        | F2<br>O<br>0/5        | F3<br>O<br>0/4   |
| Dashboard ▶                      | Assessment         | ts •          |                                             |                       |                       |                       |                             |                       |                       |                  |
| One, Learner user_alt_32201_@e   | example.com        | 0<br>D-PGY1   | Total ① <b>10</b>                           | 0                     | D2<br><b>O</b>        | оз<br><b>4</b>        | <b>1</b>                    | <b>5</b>              | F2                    | F3               |
| Dashboard ▶                      | Assessment         | ts 🕨          |                                             | 0/5                   | 0/3                   | 3/4                   | 1/3                         | 2/3                   | 0/5                   | 0/4              |
| Seven, Learner user_alt_28157_@e | example.com        | 0<br>F-PGY1   | Total (1) <b>16</b>                         | 5<br>5                | D2<br><b>3</b>        | D3<br><b>4</b>        | D4<br><b>4</b>              | F1 0                  | F2<br><b>O</b>        | F3               |
| Dashboard ▶                      | Assessment         |               |                                             | 5/5<br><b>⊘</b>       | 3/3<br><b>⊘</b>       | 3/4<br><b>⊙</b>       | 4/3<br><b>⊘</b>             | 0/3                   | 0/5                   | 0/4              |
| Six, Learner user_alt_32220_@e   | example.com        | O<br>D-PGY2   | Total 1                                     | D1<br><b>2</b><br>2/5 | D2<br><b>2</b><br>2/3 | D3<br><b>2</b>        | D4<br><b>4</b><br>1/3       | F1<br>3<br>3/3        | F2<br><b>O</b><br>0/5 | F3<br>O<br>0/4   |
| Dashboard ▶                      | Assessment         | ts •          |                                             | 2/5                   | 2/3                   | 1/4                   | 1/3                         | 3/3                   | 0/5                   | 0/4              |

#### CV Target Information