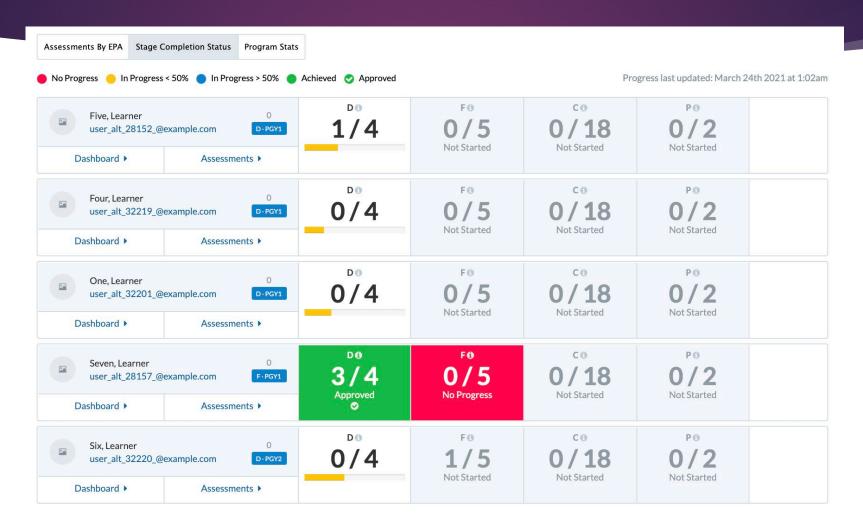

| 3/4<br><b>⊙</b>       | 4/3<br><b>⊘</b>             | 0/3                   | 0/5                   | 0/4              |
| Six, Learner user_alt_32220_@e   | example.com        | O<br>D-PGY2   | Total 1                                     | D1<br><b>2</b><br>2/5 | D2<br><b>2</b><br>2/3 | D3<br><b>2</b>        | D4<br><b>4</b><br>1/3       | F1<br>3<br>3/3        | F2<br><b>O</b><br>0/5 | F3<br>O<br>0/4   |
| Dashboard ▶                      | Assessment         | ts •          |                                             | 2/5                   | 2/3                   | 1/4                   | 1/3                         | 3/3                   | 0/5                   | 0/4              |

#### CV Target Information



#### CV Target Information - Remaining



#### Stage Completion



#### Program Stats



#### Learner Dashboard



#### Learner Dashboard



#### Assessment Plan Builder Incremental Launch

| Activity                                                      | December January Februa             |  |                                                                                             | March                                                                                                                                                              | April                                                                                                                                                                                                                       | May     | June