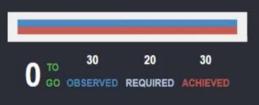

#### Resident Dashboard

D2 - Performing and documenting focused histories and physical exams, and providing preliminary management of cardinal emergency department presentations

| DATE       | RATING | OBSERVER NAME     | SITUATION CONTEXT                                                                                                                | FEEDBACK                                                                                                                                                                                                                                                                                                                                                |  |  |  |  |  |  |  |
|------------|--------|-------------------|----------------------------------------------------------------------------------------------------------------------------------|---------------------------------------------------------------------------------------------------------------------------------------------------------------------------------------------------------------------------------------------------------------------------------------------------------------------------------------------------------|--|--|--|--|--|--|--|
|            |        |                   |                                                                                                                                  |                                                                                                                                                                                                                                                                                                                                                         |  |  |  |  |  |  |  |
| 2020-03-07 | 3      | F2070 L2070       | Clinical Presentation : other - please enter in comments below Case Complexity ; simple Patient Demographics : adult             | Continue to use zoom function to magnify gestational sac. Well done by using the linear probe to get improved definition.                                                                                                                                                                                                                               |  |  |  |  |  |  |  |
| 2019-12-14 | 3      | F3001247 L3001247 | Clinical Presentation : minor trauma Case Complexity : simple Patient Demographics : adult                                       | Directly observed Nate counseling re: need for PEP. Overall good bedside manner and decent explanation. Next steps: 1. Review PEP TOH guidelines on sharepoint 2. Document pertinent negatives on history (needle size, was it in a vessel, was exposed pt wearing glove, visible blood on needle, etc.) 3. Review Td prophylaxis status with these pts |  |  |  |  |  |  |  |
| 2019-09-20 | 3      | F3000403 L3000403 | Clinical Presentation : minor trauma Case Complexity : simple Patient Demographics : adult                                       | This was a direct observation You did a nice job with this trauma I did feel like your primary survey was a little rushed. Remember to take enough time to do a thorough enough assessment that you won't miss a major ABCDE finding.                                                                                                                   |  |  |  |  |  |  |  |
| 2019-09-20 | 3      | F3000403 L3000403 | Clinical Presentation : shortness of breath Case<br>Complexity : simple Patient Demographics : adult                             | I liked how you considered a broad DDx and also considered a multi-factorial etiology For patients that require expedited investigations for medical problems considered Rapid Referral IM (typically about a 4 week wait)                                                                                                                              |  |  |  |  |  |  |  |
| 2019-09-19 | 4      | F3001577 L3001577 | Clinical Presentation : shortness of breath Patient<br>Demographics : adult Case Complexity : complex<br>clinical characteristic | Great job managing a patient with high risk of becoming very sick very quickly.                                                                                                                                                                                                                                                                         |  |  |  |  |  |  |  |
|            | PRE    | EVIOUS            | Page 1 of 6                                                                                                                      | 5 rows • NEXT                                                                                                                                                                                                                                                                                                                                           |  |  |  |  |  |  |  |