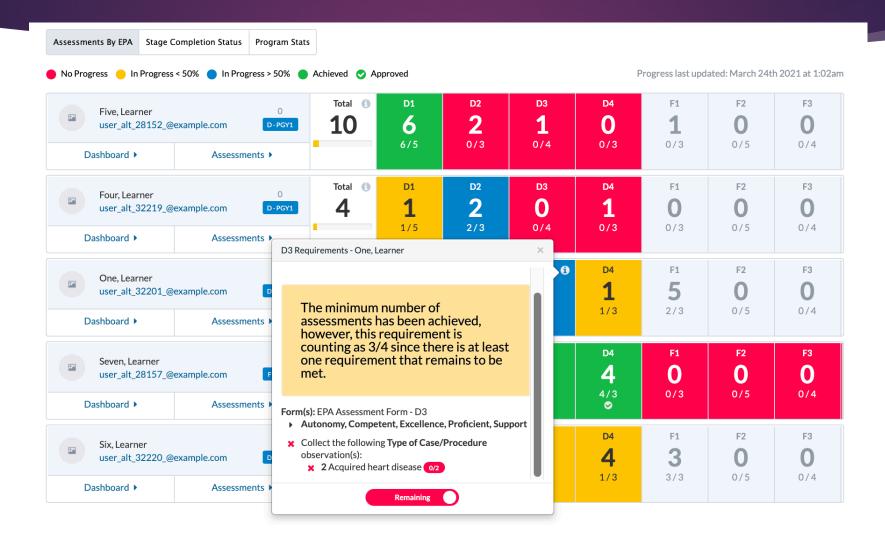

| 3/3<br><b>⊘</b>       | 3/4<br><b>⊙</b>       | 4/3<br><b>⊘</b>             | 0/3                   | 0/5                   | 0/4              |
| Six, Learner user_alt_32220_@e   | example.com        | O<br>D-PGY2   | Total 1                                     | D1<br><b>2</b><br>2/5 | D2<br><b>2</b><br>2/3 | D3<br><b>2</b>        | D4<br><b>4</b><br>1/3       | F1<br>3<br>3/3        | F2<br><b>O</b><br>0/5 | F3<br>O<br>0/4   |
| Dashboard ▶                      | Assessment         | ts •          |                                             | 2/5                   | 2/3                   | 1/4                   | 1/3                         | 3/3                   | 0/5                   | 0/4              |

#### CV Target Information



#### CV Target Information - Remaining



#### Stage Completion



#### Program Stats



#### Learner Dashboard



#### Learner Dashboard



#### Assessment Plan Builder Incremental Launch

| Activity                                                      | December January Februa             |  |                                                                                             | March                                                                                                                                                              | April                                                                                                                                                                                                                       | May     | June