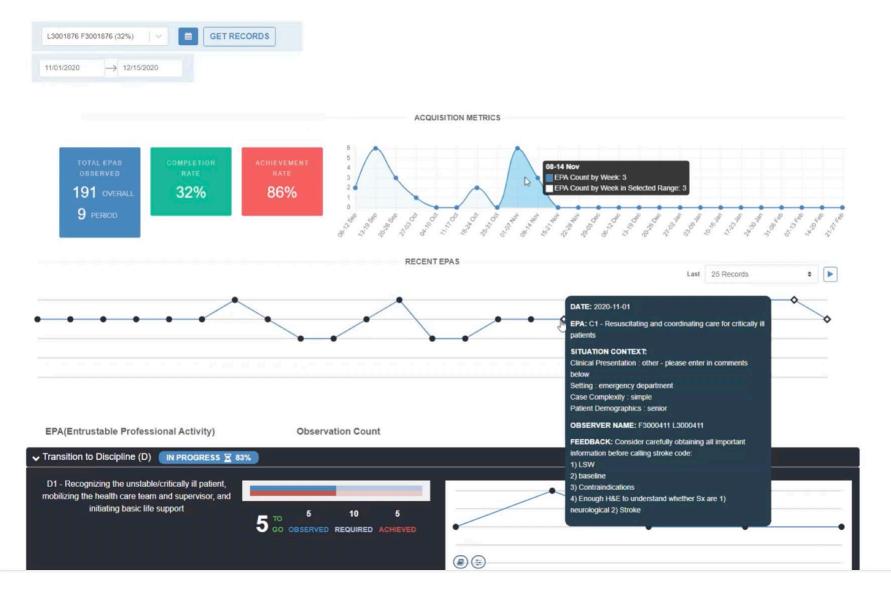

#### **Resident Metrics**

#### Resident Dashboard

D2 - Performing and documenting focused histories and physical exams, and providing preliminary management of cardinal emergency department presentations

| DATE       | RATING | OBSERVER NAME     | SITUATION CONTEXT                                                                                                                | FEEDBACK                                                                                                                                                                                                                                                                                                                                                |  |  |  |  |  |  |  |
|------------|--------|-------------------|----------------------------------------------------------------------------------------------------------------------------------|---------------------------------------------------------------------------------------------------------------------------------------------------------------------------------------------------------------------------------------------------------------------------------------------------------------------------------------------------------|--|--|--|--|--|--|--|
|            |        |                   |                                                                                                                                  |                                                                                                                                                                                                                                                                                                                                                         |  |  |  |  |  |  |  |
| 2020-03-07 | 3      | F2070 L2070       | Clinical Presentation : other - please enter in comments below Case Complexity ; simple Patient Demographics : adult             | Continue to use zoom function to magnify gestational sac. Well done by using the linear probe to get improved definition.                                                                                                                                                                                                                               |  |  |  |  |  |  |  |
| 2019-12-14 | 3      | F3001247 L3001247 | Clinical Presentation : minor trauma Case Complexity : simple Patient Demographics : adult                                       | Directly observed Nate counseling re: need for PEP. Overall good bedside manner and decent explanation. Next steps: 1. Review PEP TOH guidelines on sharepoint 2. Document pertinent negatives on history (needle size, was it in a vessel, was exposed pt wearing glove, visible blood on needle, etc.) 3. Review Td prophylaxis status with these pts |  |  |  |  |  |  |  |
| 2019-09-20 | 3      | F3000403 L3000403 | Clinical Presentation : minor trauma Case Complexity : simple Patient Demographics : adult                                       | This was a direct observation You did a nice job with this trauma I did feel like your primary survey was a little rushed. Remember to take enough time to do a thorough enough assessment that you won't miss a major ABCDE finding.                                                                                                                   |  |  |  |  |  |  |  |
| 2019-09-20 | 3      | F3000403 L3000403 | Clinical Presentation : shortness of breath Case<br>Complexity : simple Patient Demographics : adult                             | I liked how you considered a broad DDx and also considered a multi-factorial etiology For patients that require expedited investigations for medical problems considered Rapid Referral IM (typically about a 4 week wait)                                                                                                                              |  |  |  |  |  |  |  |
| 2019-09-19 | 4      | F3001577 L3001577 | Clinical Presentation : shortness of breath Patient<br>Demographics : adult Case Complexity : complex<br>clinical characteristic | Great job managing a patient with high risk of becoming very sick very quickly.                                                                                                                                                                                                                                                                         |  |  |  |  |  |  |  |
|            | PRE    | EVIOUS            | Page 1 of 6                                                                                                                      | 5 rows • NEXT                                                                                                                                                                                                                                                                                                                                           |  |  |  |  |  |  |  |