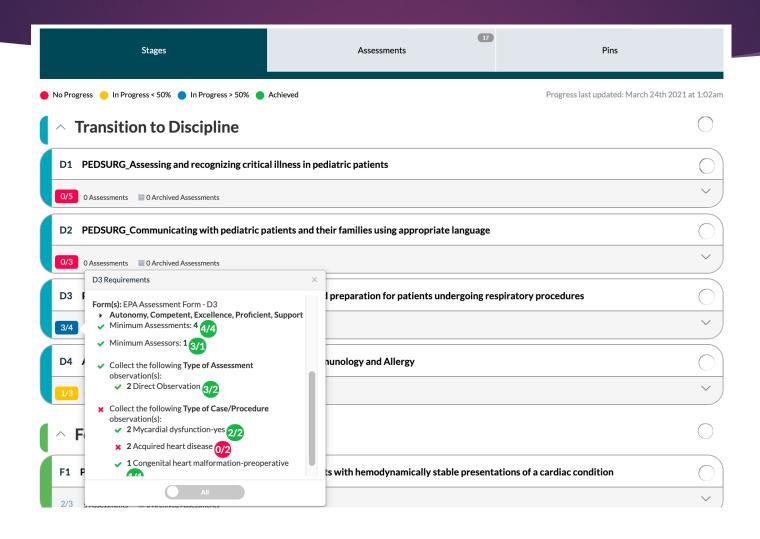

### Assessments by EPA

| Assessments By EPA Stage C       | ompletion Status P | Program Stats |                                             |                       |                       |                       |                             |                       |                       |                  |
|----------------------------------|--------------------|---------------|---------------------------------------------|-----------------------|-----------------------|-----------------------|-----------------------------|-----------------------|-----------------------|------------------|
| No Progress In Progress          | < 50% 🔵 In Progres | ss > 50% 🔵 A  | Achieved 📀 Ap                               | proved                |                       |                       | Р                           | rogress last upda     | nted: March 24tl      | n 2021 at 1:02am |
| Five, Learner user_alt_28152_@e  |                    |               | Total 1 1 1 1 1 1 1 1 1 1 1 1 1 1 1 1 1 1 1 | D1<br><b>6</b><br>6/5 | D2<br><b>2</b><br>0/3 | D3<br><b>1</b><br>0/4 | <b>O</b><br><b>O</b><br>0/3 | F1<br><b>1</b><br>0/3 | F2<br><b>O</b><br>0/5 | F3<br>O<br>0/4   |
| Dashboard ▶                      | Assessment         | ts •          |                                             |                       |                       |                       |                             |                       |                       |                  |
| Four, Learner user_alt_32219_@e  |                    | O<br>D-PGY1   | Total 1                                     | <b>1</b>              | D2<br>2<br>2/3        | D3<br><b>O</b><br>0/4 | D4<br><b>1</b><br>0/3       | F1<br>O<br>0/3        | F2<br>O<br>0/5        | F3<br>O<br>0/4   |
| Dashboard ▶                      | Assessment         | ts •          |                                             |                       |                       |                       |                             |                       |                       |                  |
| One, Learner user_alt_32201_@e   | example.com        | 0<br>D-PGY1   | Total ① <b>10</b>                           | 0                     | D2<br><b>O</b>        | оз<br><b>4</b>        | <b>1</b>                    | <b>5</b>              | F2                    | F3               |
| Dashboard ▶                      | Assessment         | ts 🕨          |                                             | 0/5                   | 0/3                   | 3/4                   | 1/3                         | 2/3                   | 0/5                   | 0/4              |
| Seven, Learner user_alt_28157_@e | example.com        | 0<br>F-PGY1   | Total (1) <b>16</b>                         | 5<br>5                | D2<br><b>3</b>        | D3<br><b>4</b>        | D4<br><b>4</b>              | F1 0                  | F2<br><b>O</b>        | F3               |
| Dashboard ▶                      | Assessment         |               |                                             | 5/5<br><b>⊘</b>       | 3/3<br><b>⊘</b>       | 3/4<br><b>⊙</b>       | 4/3<br><b>⊘</b>             | 0/3                   | 0/5                   | 0/4              |
| Six, Learner user_alt_32220_@e   | example.com        | O<br>D-PGY2   | Total 1                                     | D1<br><b>2</b><br>2/5 | D2<br><b>2</b><br>2/3 | D3<br><b>2</b>        | D4<br><b>4</b><br>1/3       | F1<br>3<br>3/3        | F2<br><b>O</b><br>0/5 | F3<br>O<br>0/4   |
| Dashboard ▶                      | Assessment         | ts •          |                                             | 2/5                   | 2/3                   | 1/4                   | 1/3                         | 3/3                   | 0/5                   | 0/4              |