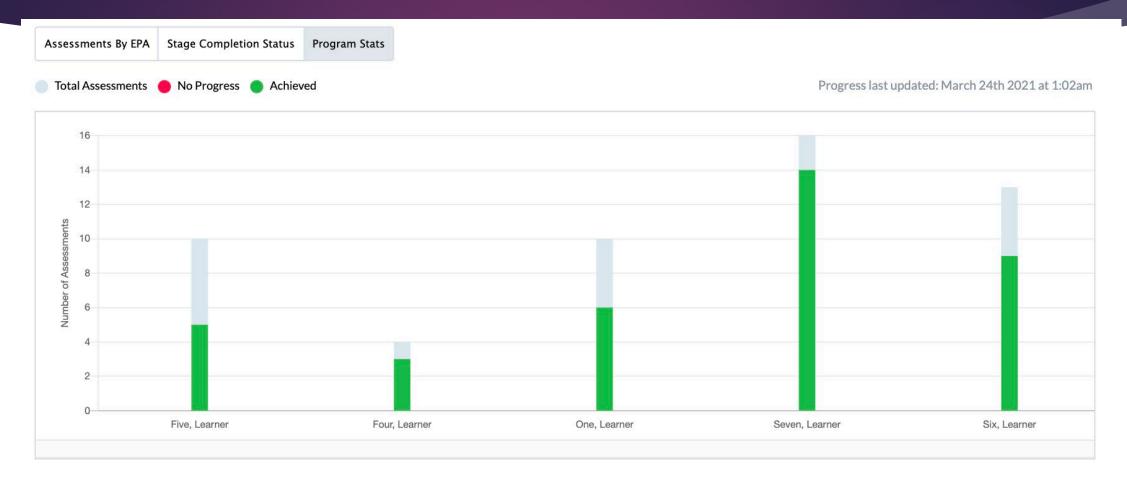

| 4/3<br><b>⊘</b>             | 0/3                   | 0/5                   | 0/4              |
| Six, Learner user_alt_32220_@e   | example.com        | O<br>D-PGY2   | Total 1                                     | D1<br><b>2</b><br>2/5 | D2<br><b>2</b><br>2/3 | D3<br><b>2</b>        | D4<br><b>4</b><br>1/3       | F1<br>3<br>3/3        | F2<br><b>O</b><br>0/5 | F3<br>O<br>0/4   |
| Dashboard ▶                      | Assessment         | ts •          |                                             | 2/5                   | 2/3                   | 1/4                   | 1/3                         | 3/3                   | 0/5                   | 0/4              |

#### CV Target Information



#### CV Target Information - Remaining



#### Stage Completion



#### Program Stats



#### Learner Dashboard



#### Learner Dashboard



#### Assessment Plan Builder Incremental Launch

| Activity                                                      | December January Februa             |  |                                                                                             | March                                                                                                                                                              | April                                                                                                                                                                                                                       | May     | June