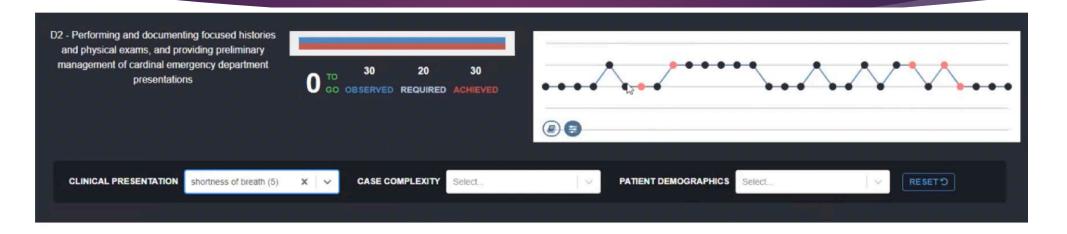

#### **Resident Metrics**

#### Resident Dashboard

D2 - Performing and documenting focused histories and physical exams, and providing preliminary management of cardinal emergency department presentations

| DATE       | RATING | OBSERVER NAME     | SITUATION CONTEXT                                                                                                                | FEEDBACK                                                                                                                                                                                                                                                                                                                                                |  |  |  |  |  |  |  |
|------------|--------|-------------------|----------------------------------------------------------------------------------------------------------------------------------|---------------------------------------------------------------------------------------------------------------------------------------------------------------------------------------------------------------------------------------------------------------------------------------------------------------------------------------------------------|--|--|--|--|--|--|--|
|            |        |                   |                                                                                                                                  |                                                                                                                                                                                                                                                                                                                                                         |  |  |  |  |  |  |  |
| 2020-03-07 | 3      | F2070 L2070       | Clinical Presentation : other - please enter in comments below Case Complexity ; simple Patient Demographics : adult             | Continue to use zoom function to magnify gestational sac. Well done by using the linear probe to get improved definition.                                                                                                                                                                                                                               |  |  |  |  |  |  |  |
| 2019-12-14 | 3      | F3001247 L3001247 | Clinical Presentation : minor trauma Case Complexity : simple Patient Demographics : adult                                       | Directly observed Nate counseling re: need for PEP. Overall good bedside manner and decent explanation. Next steps: 1. Review PEP TOH guidelines on sharepoint 2. Document pertinent negatives on history (needle size, was it in a vessel, was exposed pt wearing glove, visible blood on needle, etc.) 3. Review Td prophylaxis status with these pts |  |  |  |  |  |  |  |
| 2019-09-20 | 3      | F3000403 L3000403 | Clinical Presentation : minor trauma Case Complexity : simple Patient Demographics : adult                                       | This was a direct observation You did a nice job with this trauma I did feel like your primary survey was a little rushed. Remember to take enough time to do a thorough enough assessment that you won't miss a major ABCDE finding.                                                                                                                   |  |  |  |  |  |  |  |
| 2019-09-20 | 3      | F3000403 L3000403 | Clinical Presentation : shortness of breath Case<br>Complexity : simple Patient Demographics : adult                             | I liked how you considered a broad DDx and also considered a multi-factorial etiology For patients that require expedited investigations for medical problems considered Rapid Referral IM (typically about a 4 week wait)                                                                                                                              |  |  |  |  |  |  |  |
| 2019-09-19 | 4      | F3001577 L3001577 | Clinical Presentation : shortness of breath Patient<br>Demographics : adult Case Complexity : complex<br>clinical characteristic | Great job managing a patient with high risk of becoming very sick very quickly.                                                                                                                                                                                                                                                                         |  |  |  |  |  |  |  |
|            | PRE    | EVIOUS            | Page 1 of 6                                                                                                                      | 5 rows • NEXT                                                                                                                                                                                                                                                                                                                                           |  |  |  |  |  |  |  |