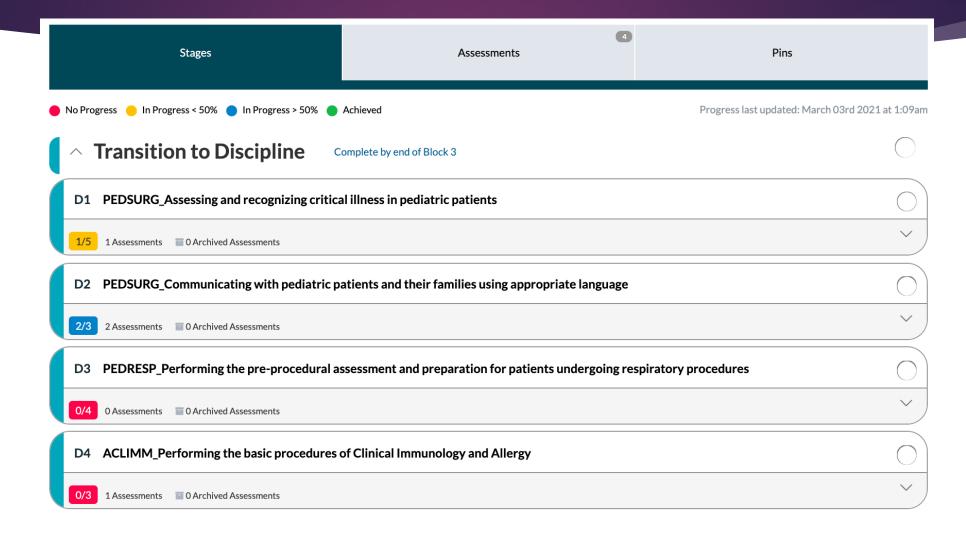

| 0/3                   | 0/5                   | 0/4              |
| Six, Learner user_alt_32220_@e   | example.com        | O<br>D-PGY2   | Total 1                                     | D1<br><b>2</b><br>2/5 | D2<br><b>2</b><br>2/3 | D3<br><b>2</b>        | D4<br><b>4</b><br>1/3       | F1<br>3<br>3/3        | F2<br><b>O</b><br>0/5 | F3<br>O<br>0/4   |
| Dashboard ▶                      | Assessment         | ts •          |                                             | 2/5                   | 2/3                   | 1/4                   | 1/3                         | 3/3                   | 0/5                   | 0/4              |

#### CV Target Information



#### CV Target Information - Remaining



#### Stage Completion



#### Program Stats



#### Learner Dashboard



#### Learner Dashboard



#### Assessment Plan Builder Incremental Launch

| Activity                                                      | December January Februa             |  |                                                                                             | March                                                                                                                                                              | April                                                                                                                                                                                                                       | May     | June                                                                                                                     | Ju