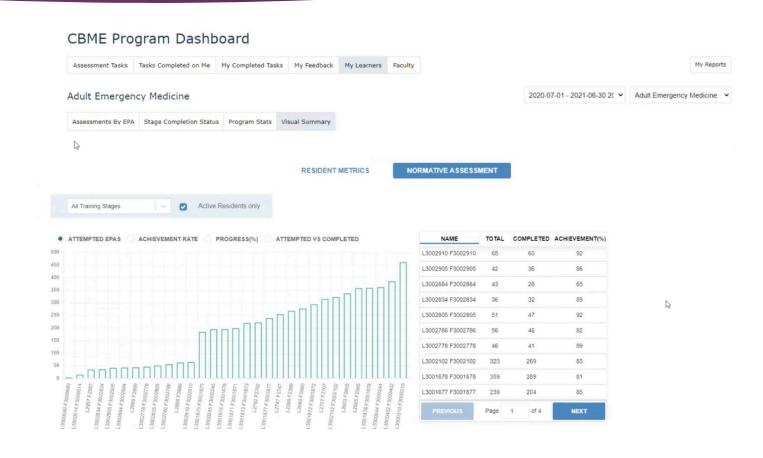

| Total dashboards tentatively required after APB rollout | 8             |     |     | 4   | 1   |     | 1   | 1   | 1   | 1   | 1   | 1   | 1   | 1   | 1   | 1   |

| Х | CC meetings using APB                             |
|---|---------------------------------------------------|
| Х | CC meetings possibly requiring Tableau dashboards |
| Х | CC meetings requiring dashboards                  |
|   | No scheduled CC meeting dates                     |

2021-22 CC meeting dates were based on the 2020-21 academic session

#### Questions/Comments



#### Resident Dashboard





#### "Saskatchewan" Enhancements

- Dashboards developed University of Saskatchewan (Dr. Brent Thoma)
- University of Ottawa working with Core Team to implement Saskatchewan dashboards
- ► Timeframe Summer/Fall 2021



#### **Resident Metrics**



#### Resident Dashboard

D2 - Performing and documenting focused histories and physical exams, and providing preliminary management of cardinal emergency department presentations





| DATE       | RATING | OBSERVER NAME     | SITUATION CONTEXT                                                                                                                | FEEDBACK                                                                                                                                                                                                                                                                                                                                                |  |  |  |  |  |  |  |
|------------|--------|-------------------|